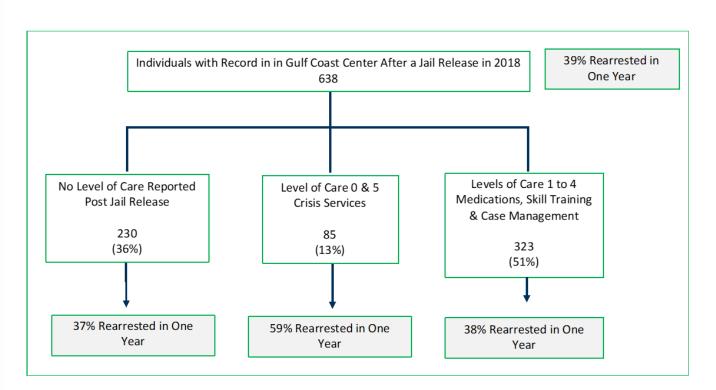

# Connection to Mental Health Treatment and Recidivism Galveston County Jail Releases in 2018

Figure 3: One-Year Recidivism Rate by Level of Services Received by Individuals Released from Galveston County Jail in 2018 With a Record in the Gulf Coast Center After Jail Release