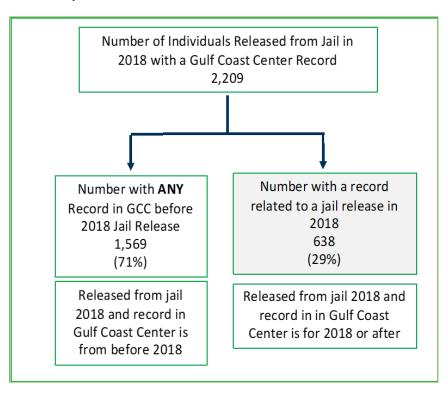

# Connection to Mental Health Treatment and Recidivism Galveston County Jail Releases in 2018

Figure 2: Number of Unique Individuals Released from the Galveston County Jail in 2018 that had Any Contact with the Gulf Coast Center After Jail Release