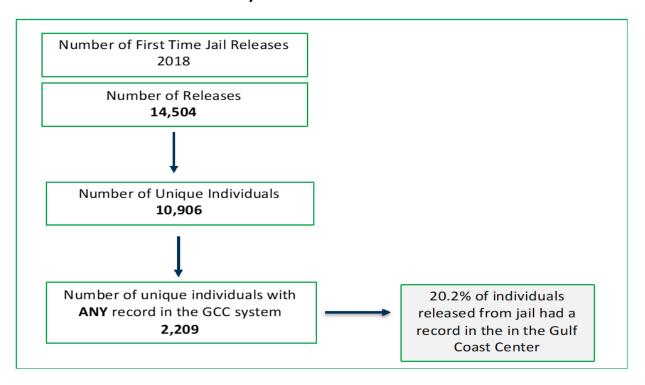

# Connection to Mental Health Treatment and Recidivism Galveston County Jail Releases in 2018

Figure 1: Number of Unique Individuals Released from the Galveston County Jail in 2018 with History with Gulf Coast Center LMHA