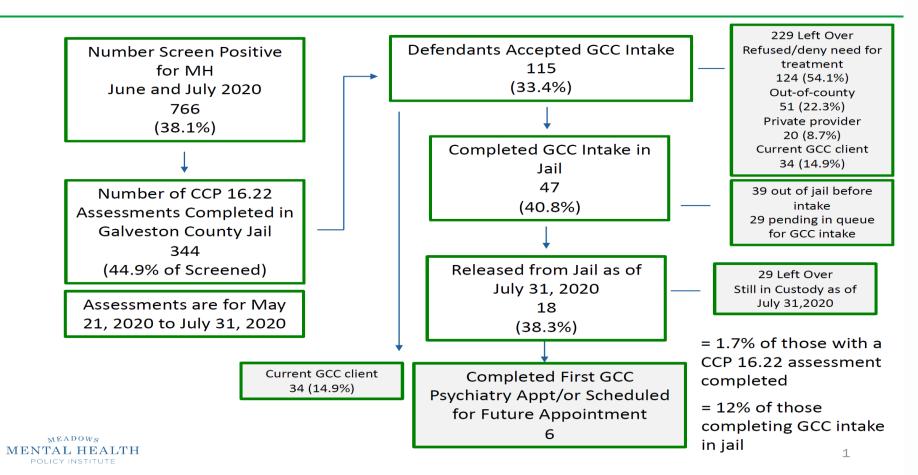

Connection to Mental Health Treatment and Recidivism Galveston County Jail Releases in 2018

Figure 1: Number of Unique Individuals Released from the Galveston County Jail in 2018 with History with Gulf Coast Center LMHA



# Connection to Mental Health Treatment and Recidivism Galveston County Jail Releases in 2018

Figure 2: Number of Unique Individuals Released from the Galveston County Jail in 2018 that had Any Contact with the Gulf Coast Center After Jail Release



# Connection to Mental Health Treatment and Recidivism Galveston County Jail Releases in 2018

Figure 3: One-Year Recidivism Rate by Level of Services Received by Individuals Released from Galveston County Jail in 2018 With a Record in the Gulf Coast Center After Jail Release



### **Summary – Connections to Treatment**