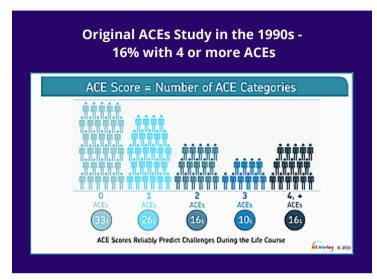

## **Williamson County Juvenile Services**

Youth in the Juvenile Justice System have experienced significantly more Adverse Childhood Experiences (ACEs) than in the general population.

Research-Based Frameworks