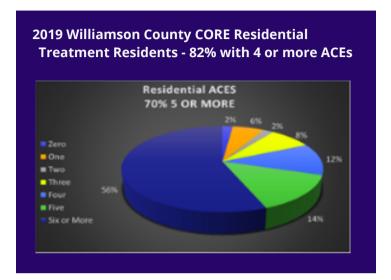

## **Williamson County Juvenile Services**

Youth in the Juvenile Justice System have experienced significantly more Adverse Childhood Experiences (ACEs) than in the general population.

Research-Based Frameworks