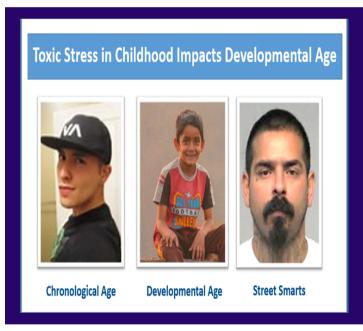

## **Williamson County Juvenile Services**

Youth in the Juvenile Justice System have experienced significantly more Adverse Childhood Experiences (ACEs) than in the general population.

Research-Based Frameworks