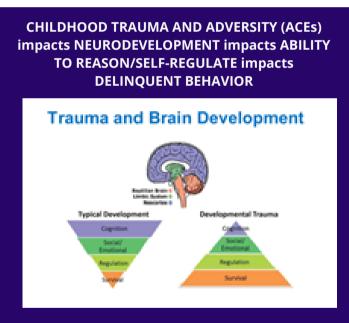

## **Williamson County Juvenile Services**

Youth in the Juvenile Justice System have experienced significantly more Adverse Childhood Experiences (ACEs) than in the general population.

Research-Based Frameworks

Focus on root cause rather than behavior;
 Lens of Survival Behavior vs. Willful Disobedience;
 See the Need and Meet the Need;
 Focus on Felt Safety, Connections, and Self-regulation

FELT SAFETY
CONNECTIONS