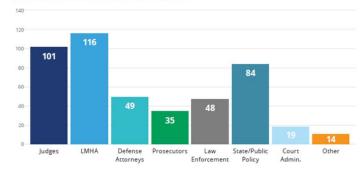

The <u>second annual Summit</u> was on November 18-19, 2019, in San Marcos, Texas. The 2019 Summit drew nearly five hundred judges and stakeholders from across the State of Texas to discuss and develop solutions to the many challenges faced by individuals in the court system with mental illness or IDD. Attendees included judges from all levels of the judiciary, academia, law enforcement, advocacy groups, prosecutors, defense attorneys, mental health and IDD service providers, representatives from various state agencies, policymakers, persons with lived experience, and many others.

#### 2019 SUMMIT ATTENDEE COMPOSITION

TEXAS JUDICIAL COMMISSION ON MENTAL HEALTH

"The energy of the Summit gives me hope that change is coming to help reduce the forensic bed population in state hospitals and jail beds in the 254 counties."